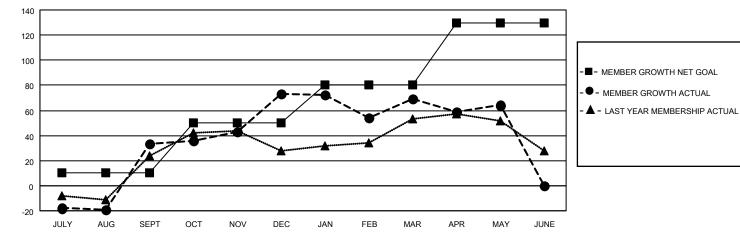

## LOCATION ROMANIA

District 124

Results as of: 5/31/2021

| Clubs                 |               |           |               | Members               |                        |                         |                                                    |  |
|-----------------------|---------------|-----------|---------------|-----------------------|------------------------|-------------------------|----------------------------------------------------|--|
| RESULTS FOR 2020-2021 |               |           |               | RESULTS FOR 2020-2021 |                        |                         |                                                    |  |
| QUARTER               | NEW CLUB GOAL | NEW CLUBS | DROPPED CLUBS | QUARTER               | BER GROWTH NET<br>GOAL | MEMBER GROWTH<br>ACTUAL | DROPPED<br>MEMBERS ACTUAL<br>(including transfers) |  |
| JULY/AUG/SEPT         | 0             | 3         | 0             | JULY/AUG/SEPT         | 10                     | 82                      | 47                                                 |  |
| OCT/NOV/DEC           | 1             | 2         | 0             | OCT/NOV/DEC           | 40                     | 88                      | 48                                                 |  |
| JAN/FEB/MAR           | 2             | 0         | 2             | JAN/FEB/MAR           | 30                     | 26                      | 28                                                 |  |
| APR/MAY/JUNE          | 1             | 0         | 0             | APR/MAY/JUNE          | 50                     | 17                      | 20                                                 |  |