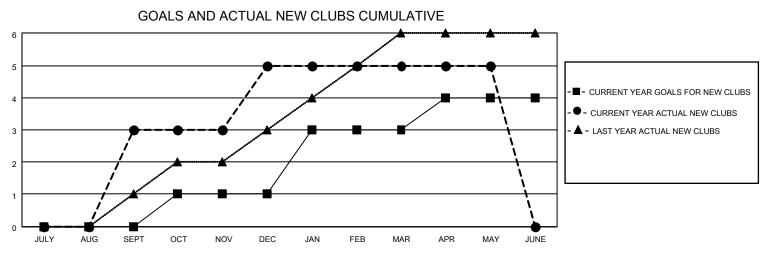

## LOCATION ROMANIA

District 124

Results as of: 5/31/2021

| Clubs                 |               |           |               | Members               |                        |                         |                                                    |  |
|-----------------------|---------------|-----------|---------------|-----------------------|------------------------|-------------------------|----------------------------------------------------|--|
| RESULTS FOR 2020-2021 |               |           |               | RESULTS FOR 2020-2021 |                        |                         |                                                    |  |
| QUARTER               | NEW CLUB GOAL | NEW CLUBS | DROPPED CLUBS | QUARTER               | BER GROWTH NET<br>GOAL | MEMBER GROWTH<br>ACTUAL | DROPPED<br>MEMBERS ACTUAL<br>(including transfers) |  |
| JULY/AUG/SEPT         | 0             | 3         | 0             | JULY/AUG/SEPT         | 10                     | 82                      | 47                                                 |  |
| OCT/NOV/DEC           | 1             | 2         | 0             | OCT/NOV/DEC           | 40                     | 88                      | 48                                                 |  |
| JAN/FEB/MAR           | 2             | 0         | 2             | JAN/FEB/MAR           | 30                     | 26                      | 28                                                 |  |
| APR/MAY/JUNE          | 1             | 0         | 0             | APR/MAY/JUNE          | 50                     | 17                      | 20                                                 |  |